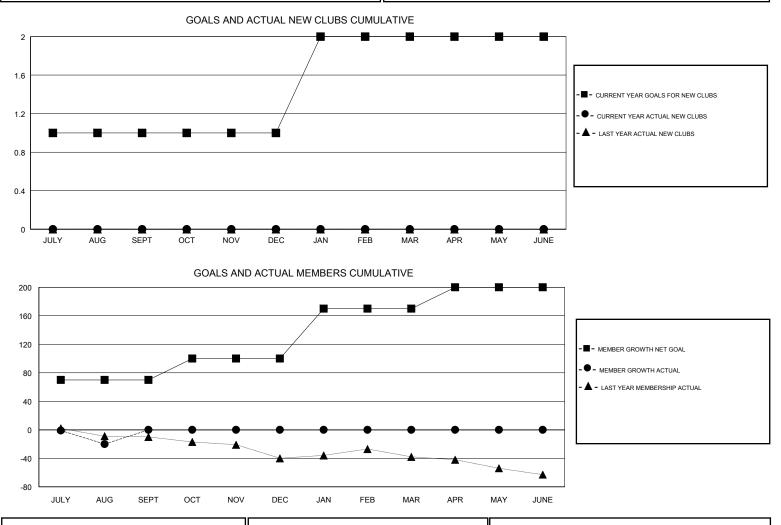

## LOCATION NORTH CAROLINA

GMT CA

| Clubs         |               |           |               | Members               |                           |                         |                                                    |  |
|---------------|---------------|-----------|---------------|-----------------------|---------------------------|-------------------------|----------------------------------------------------|--|
|               | RESULTS FOR   | 2017-2018 |               | RESULTS FOR 2017-2018 |                           |                         |                                                    |  |
| QUARTER       | NEW CLUB GOAL | NEW CLUBS | DROPPED CLUBS | QUARTER               | MEMBER GROWTH NET<br>GOAL | MEMBER GROWTH<br>ACTUAL | DROPPED<br>MEMBERS ACTUAL<br>(including transfers) |  |
| JULY/AUG/SEPT | 1             | 0         | 0             | JULY/AUG/SEPT         | 70                        | 15                      | 35                                                 |  |
| OCT/NOV/DEC   | 0             | 0         | 0             | OCT/NOV/DEC           | 30                        | 0                       | 0                                                  |  |
| JAN/FEB/MAR   | 1             | 0         | 0             | JAN/FEB/MAR           | 70                        | 0                       | 0                                                  |  |
| APR/MAY/JUNE  | 0             | 0         | 0             | APR/MAY/JUNE          | 30                        | 0                       | 0                                                  |  |